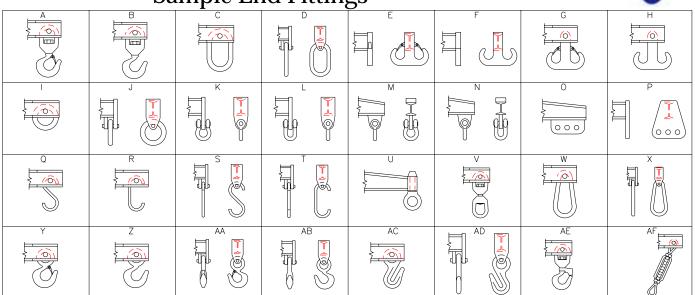

Sample End Fittings

Phone: (323)589-6061 Toll Free: (800)748-5994 www.downscrane.com

FAX:(323)589-6066