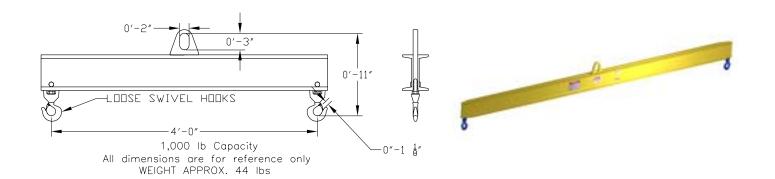

## **Basic Spreader Beam Designs**

ITEM #97-10-4

## **Key Features**

- Lifting eye made of Mild Steel to protect Crane Hook
- Inner upper edges of lifting eye chamfered and ground to help protect crane hook
- Ends of Spreader Beam are beveled to reduce sharp edges to help protect operators
- Oversized Swivel Hooks are standard to allow easy attachment of loads
- Latches on hooks are included as standard equipment
- Designed to meet or exceed our interpretation of ASME B30-20 standard