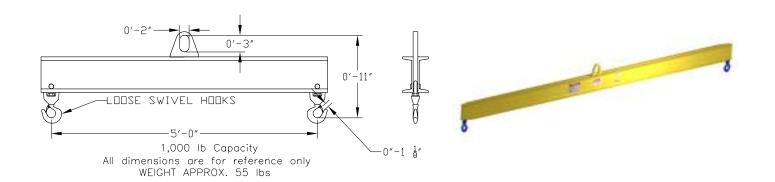

## **Basic Spreader Beam Designs**

ITEM #97-10-5

## **Key Features**

- Lifting eye made of Mild Steel to protect Crane Hook
- Inner upper edges of lifting eye chamfered and ground to help protect crane hook
- Ends of Spreader Beam are beveled to reduce sharp edges to help protect operators
- Oversized Swivel Hooks are standard to allow easy attachment of loads
- Latches on hooks are included as standard equipment
- Designed to meet or exceed our interpretation of ASME B30-20 standard