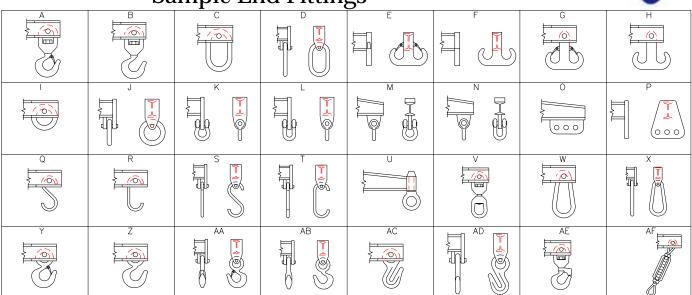

Sample End Fittings

Phone: (323)589-6061 Toll Free: (800)748-5994 F. www.downscrane.com

FAX:(323)589-6066