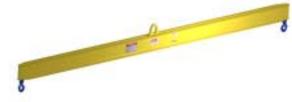

## **Basic Spreader Beam Designs**

ITEM #97-10-6

## **Key Features**

- Lifting eye made of Mild Steel to protect Crane Hook
- Inner upper edges of lifting eye chamfered and ground to help protect crane hook
- Ends of Spreader Beam are beveled to reduce sharp edges to help protect operators
- Oversized Swivel Hooks are standard to allow easy attachment of loads
- Latches on hooks are included as standard equipment
- Designed to meet or exceed our interpretation of ASME B30-20 standard