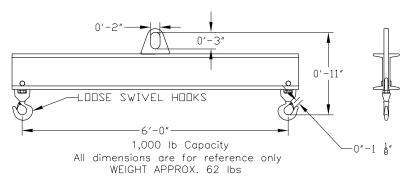

## **Basic Spreader Beam Designs**

ITEM #97-10-6

## **Key Features**

- Lifting eye made of Mild Steel to protect Crane Hook
- Inner upper edges of lifting eye chamfered and ground to help protect crane hook
- Ends of Spreader Beam are beveled to reduce sharp edges to help protect operators
- Oversized Swivel Hooks are standard to allow easy attachment of loads
- Latches on hooks are included as standard equipment
- Designed to meet or exceed our interpretation of ASME B30-20 standard