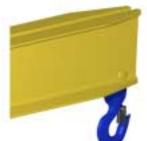

## **Downs Crane & Hoist Company**

## **Basic Spreader Beam Designs**

ITEM #97-10-6





## **Key Features**

- Lifting eye made of Mild Steel to protect Crane Hook
- Inner upper edges of lifting eye chamfered and ground to help protect crane hook
- Ends of Spreader Beam are beveled to reduce sharp edges to help protect operators
- Oversized Swivel Hooks are standard to allow easy attachment of loads
- Latches on hooks are included as standard equipment
- Designed to meet or exceed our interpretation of ASME B30-20 standard







Phone: (323)589-6061

Toll Free: (800)748-5994 www.downscrane.com FAX:(323)589-6066

## Sample End Fittings