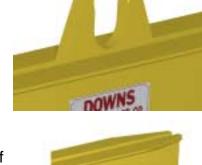

## **Downs Crane & Hoist Company**

## **Basic Spreader Beam Designs**

ITEM #97-10-6





## **Key Features**

- Lifting eye made of Mild Steel to protect Crane Hook
- Inner upper edges of lifting eye chamfered and ground to help protect crane hook
- Ends of Spreader Beam are beveled to reduce sharp edges to help protect operators
- Oversized Swivel Hooks are standard to allow easy attachment of loads
- Latches on hooks are included as standard equipment
- Designed to meet or exceed our interpretation of ASME B30-20 standard







Phone: (323)589-6061

Toll Free: (800)748-5994 www.downscrane.com FAX:(323)589-6066

## Sample End Fittings