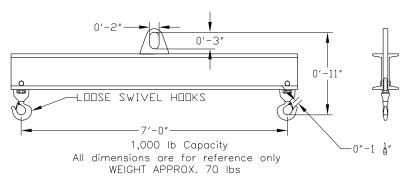

## **Basic Spreader Beam Designs**

ITEM #97-10-7

## **Key Features**

- Lifting eye made of Mild Steel to protect Crane Hook
- Inner upper edges of lifting eye chamfered and ground to help protect crane hook
- Ends of Spreader Beam are beveled to reduce sharp edges to help protect operators
- Oversized Swivel Hooks are standard to allow easy attachment of loads
- Latches on hooks are included as standard equipment
- Designed to meet or exceed our interpretation of ASME B30-20 standard