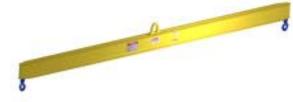

## **Basic Spreader Beam Designs**

ITEM #97-10-7

## **Key Features**

- Lifting eye made of Mild Steel to protect Crane Hook
- Inner upper edges of lifting eye chamfered and ground to help protect crane hook
- Ends of Spreader Beam are beveled to reduce sharp edges to help protect operators
- Oversized Swivel Hooks are standard to allow easy attachment of loads
- Latches on hooks are included as standard equipment
- Designed to meet or exceed our interpretation of ASME B30-20 standard