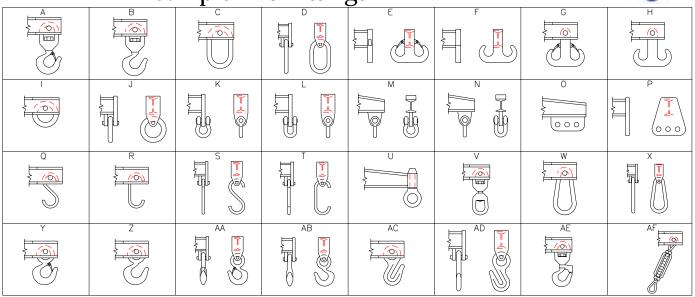

Sample End Fittings

Phone: (323)589-6061 Toll Free: (800)748-5994 www.downscrane.com

FAX:(323)589-6066