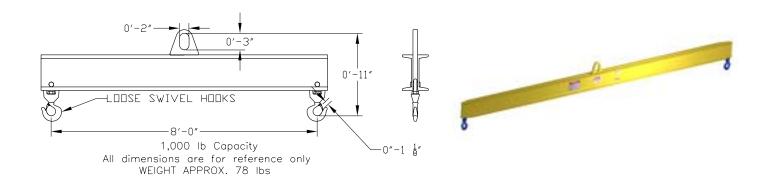

## **Basic Spreader Beam Designs**

ITEM #97-10-8

## **Key Features**

- Lifting eye made of Mild Steel to protect Crane Hook
- Inner upper edges of lifting eye chamfered and ground to help protect crane hook
- Ends of Spreader Beam are beveled to reduce sharp edges to help protect operators
- Oversized Swivel Hooks are standard to allow easy attachment of loads
- Latches on hooks are included as standard equipment
- Designed to meet or exceed our interpretation of ASME B30-20 standard