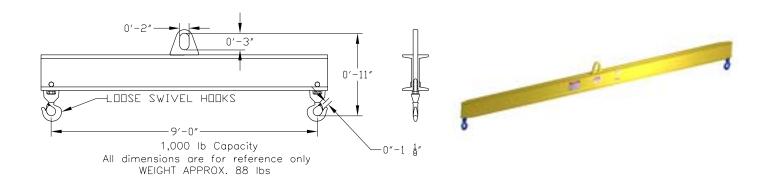

## **Basic Spreader Beam Designs**

ITEM #97-10-9

## **Key Features**

- Lifting eye made of Mild Steel to protect Crane Hook
- Inner upper edges of lifting eye chamfered and ground to help protect crane hook
- Ends of Spreader Beam are beveled to reduce sharp edges to help protect operators
- Oversized Swivel Hooks are standard to allow easy attachment of loads
- Latches on hooks are included as standard equipment
- Designed to meet or exceed our interpretation of ASME B30-20 standard