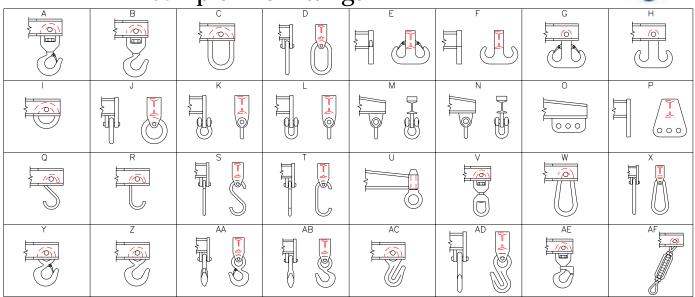

Sample End Fittings

Phone: (323)589-6061 Toll Free: (800)748-5994 www.downscrane.com

FAX:(323)589-6066