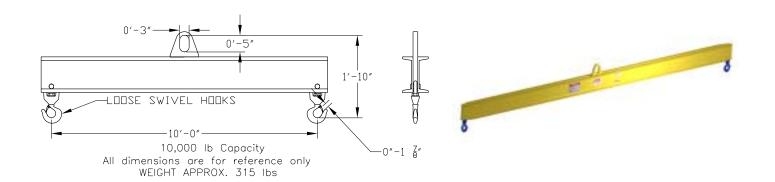

## **Basic Spreader Beam Designs**

ITEM #97-100-10

## **Key Features**

- Lifting eye made of Mild Steel to protect Crane Hook
- Inner upper edges of lifting eye chamfered and ground to help protect crane hook
- Ends of Spreader Beam are beveled to reduce sharp edges to help protect operators
- Oversized Swivel Hooks are standard to allow easy attachment of loads
- Latches on hooks are included as standard equipment
- Designed to meet or exceed our interpretation of ASME B30-20 standard