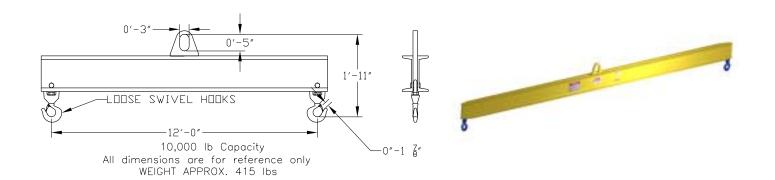

## **Basic Spreader Beam Designs**

ITEM #97-100-12

## **Key Features**

- Lifting eye made of Mild Steel to protect Crane Hook
- Inner upper edges of lifting eye chamfered and ground to help protect crane hook
- Ends of Spreader Beam are beveled to reduce sharp edges to help protect operators
- Oversized Swivel Hooks are standard to allow easy attachment of loads
- Latches on hooks are included as standard equipment
- Designed to meet or exceed our interpretation of ASME B30-20 standard