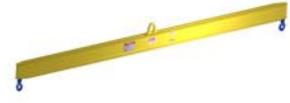

## **Basic Spreader Beam Designs**

ITEM #97-100-14

## **Key Features**

- Lifting eye made of Mild Steel to protect Crane Hook
- Inner upper edges of lifting eye chamfered and ground to help protect crane hook
- Ends of Spreader Beam are beveled to reduce sharp edges to help protect operators
- Oversized Swivel Hooks are standard to allow easy attachment of loads
- Latches on hooks are included as standard equipment
- Designed to meet or exceed our interpretation of ASME B30-20 standard