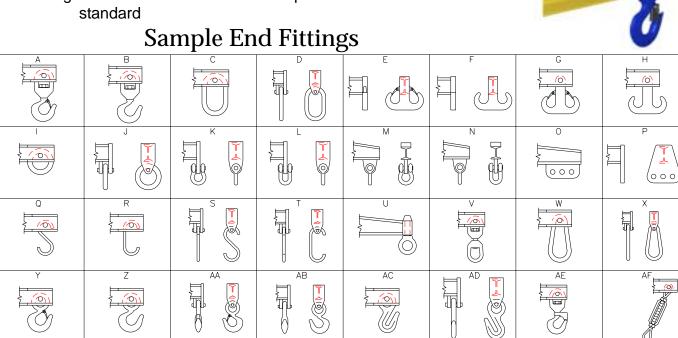

## **Key Features**

- Lifting eye made of Mild Steel to protect Crane Hook
- Inner upper edges of lifting eye chamfered and ground to help protect crane hook
- Ends of Spreader Beam are beveled to reduce sharp edges to help protect operators
- Oversized Swivel Hooks are standard to allow easy attachment of loads
- Latches on hooks are included as standard equipment
- Designed to meet or exceed our interpretation of ASME B30-20 standard