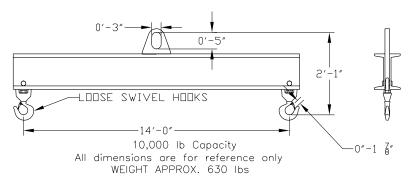

## **Basic Spreader Beam Designs**

ITEM #97-100-14

## **Key Features**

- Lifting eye made of Mild Steel to protect Crane Hook
- Inner upper edges of lifting eye chamfered and ground to help protect crane hook
- Ends of Spreader Beam are beveled to reduce sharp edges to help protect operators
- Oversized Swivel Hooks are standard to allow easy attachment of loads
- Latches on hooks are included as standard equipment
- Designed to meet or exceed our interpretation of ASME B30-20 standard