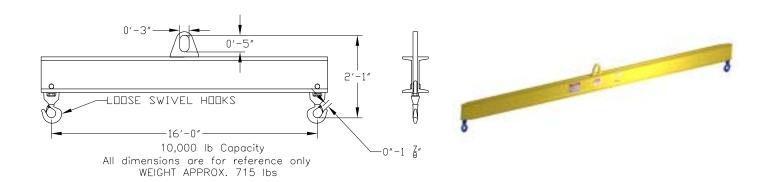

## **Basic Spreader Beam Designs**

ITEM #97-100-16

## **Key Features**

- Lifting eye made of Mild Steel to protect Crane Hook
- Inner upper edges of lifting eye chamfered and ground to help protect crane hook
- Ends of Spreader Beam are beveled to reduce sharp edges to help protect operators
- Oversized Swivel Hooks are standard to allow easy attachment of loads
- Latches on hooks are included as standard equipment
- Designed to meet or exceed our interpretation of ASME B30-20 standard