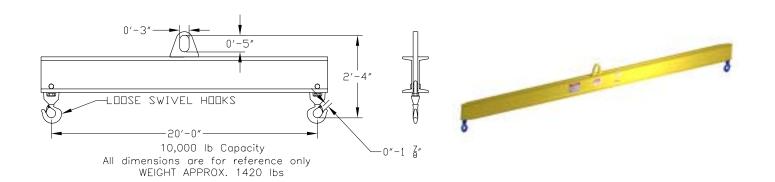

## **Basic Spreader Beam Designs**

ITEM #97-100-20

## **Key Features**

- Lifting eye made of Mild Steel to protect Crane Hook
- Inner upper edges of lifting eye chamfered and ground to help protect crane hook
- Ends of Spreader Beam are beveled to reduce sharp edges to help protect operators
- Oversized Swivel Hooks are standard to allow easy attachment of loads
- Latches on hooks are included as standard equipment
- Designed to meet or exceed our interpretation of ASME B30-20 standard