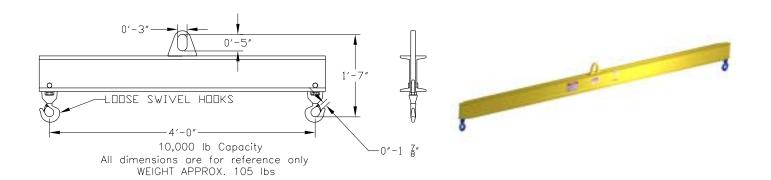

## **Basic Spreader Beam Designs**

ITEM #97-100-4

## **Key Features**

- Lifting eye made of Mild Steel to protect Crane Hook
- Inner upper edges of lifting eye chamfered and ground to help protect crane hook
- Ends of Spreader Beam are beveled to reduce sharp edges to help protect operators
- Oversized Swivel Hooks are standard to allow easy attachment of loads
- Latches on hooks are included as standard equipment
- Designed to meet or exceed our interpretation of ASME B30-20 standard