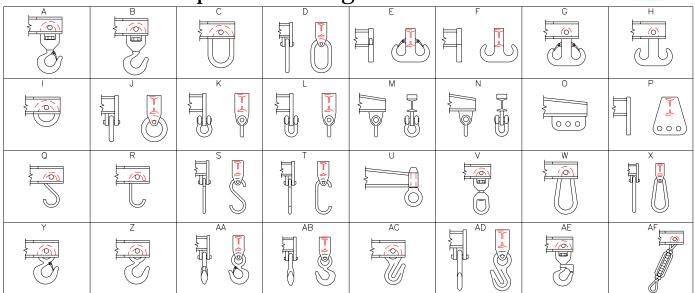

Sample End Fittings

Phone: (323)589-6061 Toll Free: (800)748-5994

www.downscrane.com

FAX:(323)589-6066