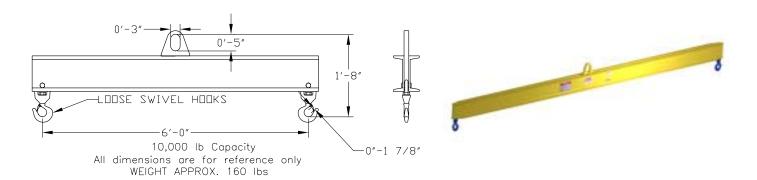

## **Basic Spreader Beam Designs**

ITEM #97-100-6

## **Key Features**

- Lifting eye made of Mild Steel to protect Crane Hook
- Inner upper edges of lifting eye chamfered and ground to help protect crane hook
- Ends of Spreader Beam are beveled to reduce sharp edges to help protect operators
- Oversized Swivel Hooks are standard to allow easy attachment of loads
- Latches on hooks are included as standard equipment
- Designed to meet or exceed our interpretation of ASME B30-20 standard