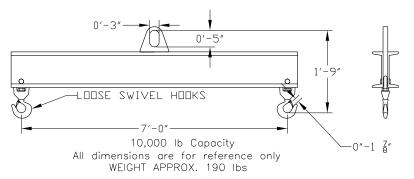

## **Basic Spreader Beam Designs**

ITEM #97-100-7

## **Key Features**

- Lifting eye made of Mild Steel to protect Crane Hook
- Inner upper edges of lifting eye chamfered and ground to help protect crane hook
- Ends of Spreader Beam are beveled to reduce sharp edges to help protect operators
- Oversized Swivel Hooks are standard to allow easy attachment of loads
- Latches on hooks are included as standard equipment
- Designed to meet or exceed our interpretation of ASME B30-20 standard