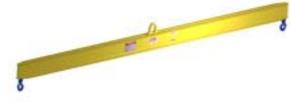

## **Basic Spreader Beam Designs**

ITEM #97-100-7

## **Key Features**

- Lifting eye made of Mild Steel to protect Crane Hook
- Inner upper edges of lifting eye chamfered and ground to help protect crane hook
- Ends of Spreader Beam are beveled to reduce sharp edges to help protect operators
- Oversized Swivel Hooks are standard to allow easy attachment of loads
- Latches on hooks are included as standard equipment
- Designed to meet or exceed our interpretation of ASME B30-20 standard