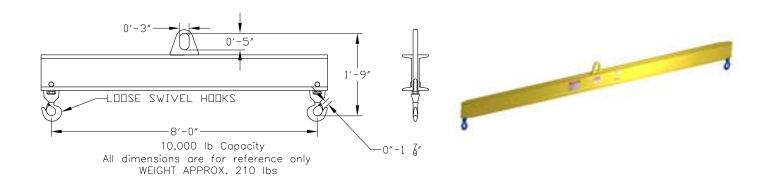

## **Key Features**

- Lifting eye made of Mild Steel to protect Crane Hook
- Inner upper edges of lifting eye chamfered and ground to help protect crane hook
- Ends of Spreader Beam are beveled to reduce sharp edges to help protect operators
- Oversized Swivel Hooks are standard to allow easy attachment of loads
- Latches on hooks are included as standard equipment
- Designed to meet or exceed our interpretation of ASME B30-20 standard