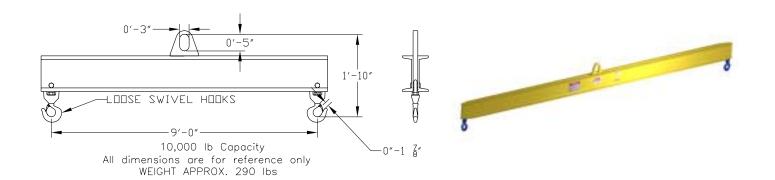

## **Basic Spreader Beam Designs**

ITEM #97-100-9

## **Key Features**

- Lifting eye made of Mild Steel to protect Crane Hook
- Inner upper edges of lifting eye chamfered and ground to help protect crane hook
- Ends of Spreader Beam are beveled to reduce sharp edges to help protect operators
- Oversized Swivel Hooks are standard to allow easy attachment of loads
- Latches on hooks are included as standard equipment
- Designed to meet or exceed our interpretation of ASME B30-20 standard