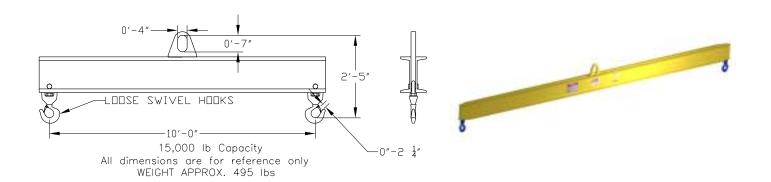

## **Basic Spreader Beam Designs**

ITEM #97-150-10

## **Key Features**

- Lifting eye made of Mild Steel to protect Crane Hook
- Inner upper edges of lifting eye chamfered and ground to help protect crane hook
- Ends of Spreader Beam are beveled to reduce sharp edges to help protect operators
- Oversized Swivel Hooks are standard to allow easy attachment of loads
- Latches on hooks are included as standard equipment
- Designed to meet or exceed our interpretation of ASME B30-20 standard