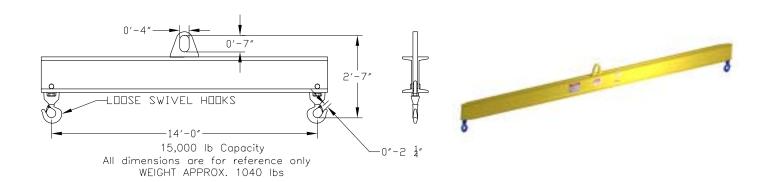

## **Basic Spreader Beam Designs**

ITEM #97-150-14

## **Key Features**

- Lifting eye made of Mild Steel to protect Crane Hook
- Inner upper edges of lifting eye chamfered and ground to help protect crane hook
- Ends of Spreader Beam are beveled to reduce sharp edges to help protect operators
- Oversized Swivel Hooks are standard to allow easy attachment of loads
- Latches on hooks are included as standard equipment
- Designed to meet or exceed our interpretation of ASME B30-20 standard