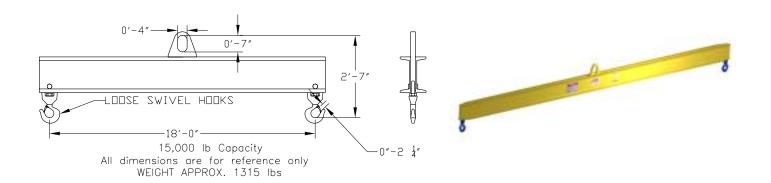

## **Basic Spreader Beam Designs**

ITEM #97-150-18

## **Key Features**

- Lifting eye made of Mild Steel to protect Crane Hook
- Inner upper edges of lifting eye chamfered and ground to help protect crane hook
- Ends of Spreader Beam are beveled to reduce sharp edges to help protect operators
- Oversized Swivel Hooks are standard to allow easy attachment of loads
- Latches on hooks are included as standard equipment
- Designed to meet or exceed our interpretation of ASME B30-20 standard