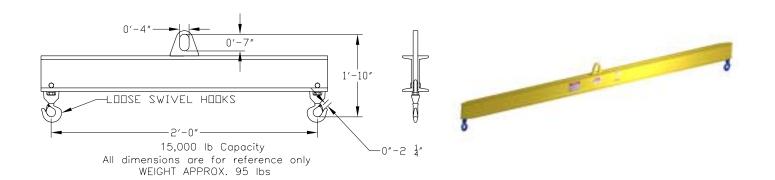

## **Downs Crane & Hoist Company**

97 Series Spreader Beam

ITEM #97-150-2

## **Key Features**

- Lifting eye made of Mild Steel to protect Crane Hook
- Inner upper edges of lifting eye chamfered and ground to help protect crane hook
- Ends of Spreader Beam are beveled to reduce sharp edges to help protect operators
- Oversized Swivel Hooks are standard to allow easy attachment of loads
- Latches on hooks are included as standard equipment
- Designed to meet or exceed our interpretation of ASME B30-20 standard