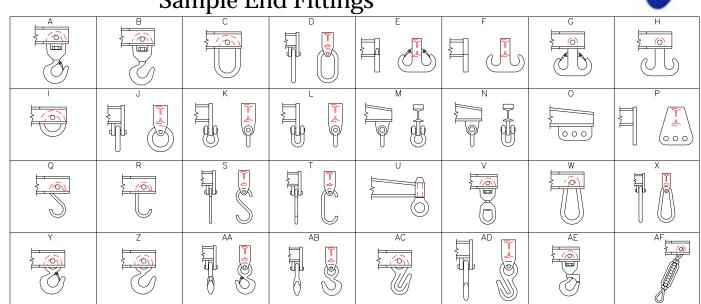

## Sample End Fittings

Phone: (323)589-6061

Toll Free: (800)748-5994 www.downscrane.com

FAX:(323)589-6066