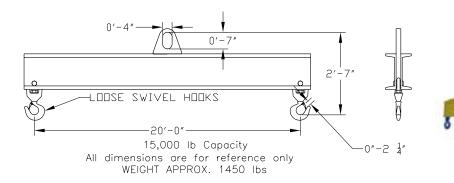

## **Key Features**

- Lifting eye made of Mild Steel to protect Crane Hook
- Inner upper edges of lifting eye chamfered and ground to help protect crane hook
- Ends of Spreader Beam are beveled to reduce sharp edges to help protect operators
- Oversized Swivel Hooks are standard to allow easy attachment of loads
- Latches on hooks are included as standard equipment
- Designed to meet or exceed our interpretation of ASME B30-20 standard