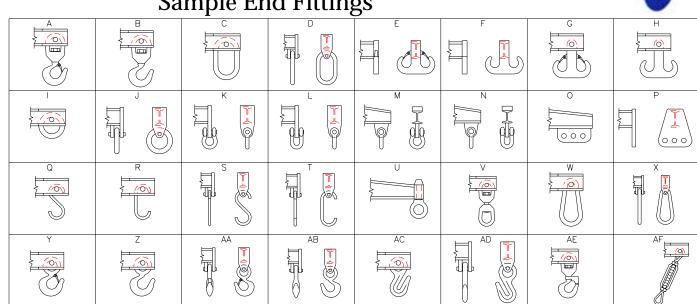

## Sample End Fittings

Phone: (323)589-6061

Toll Free: (800)748-5994 www.downscrane.com

FAX:(323)589-6066