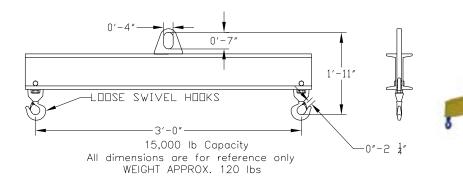

## **Basic Spreader Beam Designs**

ITEM #97-150-3

- Lifting eye made of Mild Steel to protect Crane Hook
- Inner upper edges of lifting eye chamfered and ground to help protect crane hook
- Ends of Spreader Beam are beveled to reduce sharp edges to help protect operators
- Oversized Swivel Hooks are standard to allow easy attachment of loads
- Latches on hooks are included as standard equipment
- Designed to meet or exceed our interpretation of ASME B30-20 standard