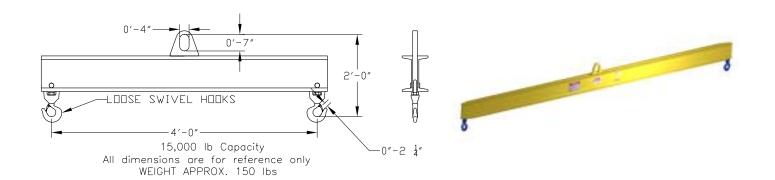

## **Basic Spreader Beam Designs**

ITEM #97-150-4

## **Key Features**

- Lifting eye made of Mild Steel to protect Crane Hook
- Inner upper edges of lifting eye chamfered and ground to help protect crane hook
- Ends of Spreader Beam are beveled to reduce sharp edges to help protect operators
- Oversized Swivel Hooks are standard to allow easy attachment of loads
- Latches on hooks are included as standard equipment
- Designed to meet or exceed our interpretation of ASME B30-20 standard