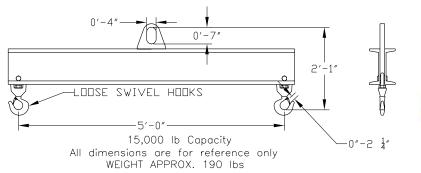

## **Basic Spreader Beam Designs**

ITEM #97-150-5

## **Key Features**

- Lifting eye made of Mild Steel to protect Crane Hook
- Inner upper edges of lifting eye chamfered and ground to help protect crane hook
- Ends of Spreader Beam are beveled to reduce sharp edges to help protect operators
- Oversized Swivel Hooks are standard to allow easy attachment of loads
- Latches on hooks are included as standard equipment
- Designed to meet or exceed our interpretation of ASME B30-20 standard