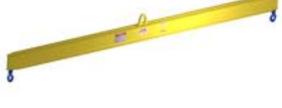

## **Basic Spreader Beam Designs**

ITEM #97-150-5

## **Key Features**

- Lifting eye made of Mild Steel to protect Crane Hook
- Inner upper edges of lifting eye chamfered and ground to help protect crane hook
- Ends of Spreader Beam are beveled to reduce sharp edges to help protect operators
- Oversized Swivel Hooks are standard to allow easy attachment of loads
- Latches on hooks are included as standard equipment
- Designed to meet or exceed our interpretation of ASME B30-20 standard