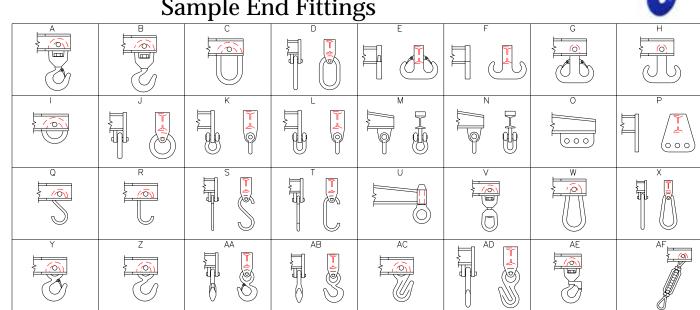

## Sample End Fittings

Phone: (323)589-6061

Toll Free: (800)748-5994 www.downscrane.com

FAX:(323)589-6066