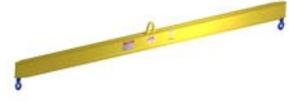

## **Basic Spreader Beam Designs**

ITEM #97-150-6

## **Key Features**

- Lifting eye made of Mild Steel to protect Crane Hook
- Inner upper edges of lifting eye chamfered and ground to help protect crane hook
- Ends of Spreader Beam are beveled to reduce sharp edges to help protect operators
- Oversized Swivel Hooks are standard to allow easy attachment of loads
- Latches on hooks are included as standard equipment