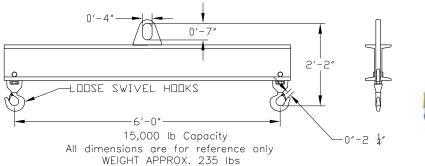

## **Downs Crane & Hoist Company**

## **Basic Spreader Beam Designs**

ITEM #97-150-6





## **Key Features**

- Lifting eye made of Mild Steel to protect Crane Hook
- Inner upper edges of lifting eye chamfered and ground to help protect crane hook
- Ends of Spreader Beam are beveled to reduce sharp edges to help protect operators
- Oversized Swivel Hooks are standard to allow easy attachment of loads
- Latches on hooks are included as standard equipment

AA

দা

Designed to meet or exceed our interpretation of ASME B30-20 standard



## Sample End Fittings

Phone: (323)589-6061

Toll Free: (800)748-5994 www.downscrane.com

AC

AB

'n

FAX:(323)589-6066





6