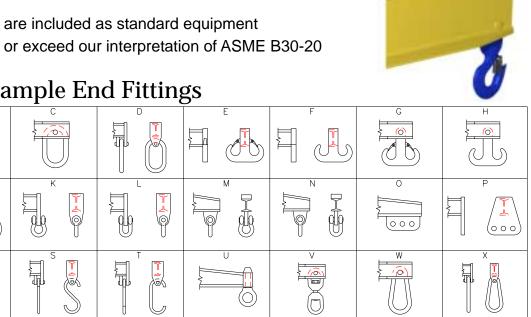

## Sample End Fittings

Phone: (323)589-6061

Toll Free: (800)748-5994 www.downscrane.com

AC

AB

'n

FAX:(323)589-6066

6