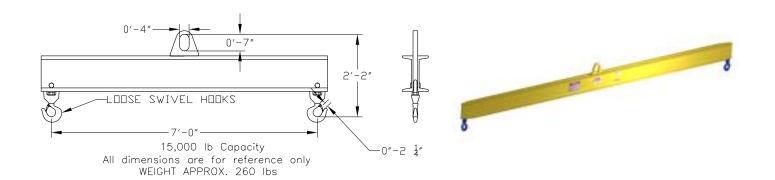

## **Basic Spreader Beam Designs**

ITEM #97-150-7

## **Key Features**

- Lifting eye made of Mild Steel to protect Crane Hook
- Inner upper edges of lifting eye chamfered and ground to help protect crane hook
- Ends of Spreader Beam are beveled to reduce sharp edges to help protect operators
- Oversized Swivel Hooks are standard to allow easy attachment of loads
- Latches on hooks are included as standard equipment
- Designed to meet or exceed our interpretation of ASME B30-20 standard