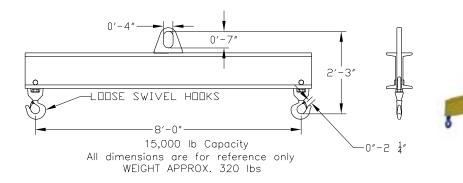

## **Basic Spreader Beam Designs**

ITEM #97-150-8

- Lifting eye made of Mild Steel to protect Crane Hook
- Inner upper edges of lifting eye chamfered and ground to help protect crane hook
- Ends of Spreader Beam are beveled to reduce sharp edges to help protect operators
- Oversized Swivel Hooks are standard to allow easy attachment of loads
- Latches on hooks are included as standard equipment
- Designed to meet or exceed our interpretation of ASME B30-20 standard