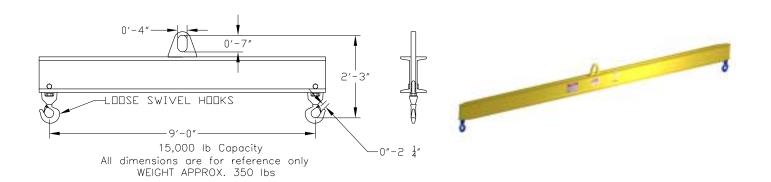

## **Basic Spreader Beam Designs**

ITEM #97-150-9

## **Key Features**

- Lifting eye made of Mild Steel to protect Crane Hook
- Inner upper edges of lifting eye chamfered and ground to help protect crane hook
- Ends of Spreader Beam are beveled to reduce sharp edges to help protect operators
- Oversized Swivel Hooks are standard to allow easy attachment of loads
- Latches on hooks are included as standard equipment
- Designed to meet or exceed our interpretation of ASME B30-20 standard