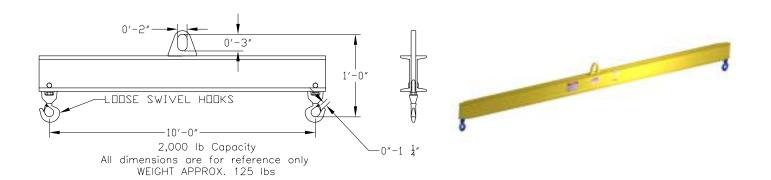

## **Basic Spreader Beam Designs**

ITEM #97-20-10

## **Key Features**

- Lifting eye made of Mild Steel to protect Crane Hook
- Inner upper edges of lifting eye chamfered and ground to help protect crane hook
- Ends of Spreader Beam are beveled to reduce sharp edges to help protect operators
- Oversized Swivel Hooks are standard to allow easy attachment of loads
- Latches on hooks are included as standard equipment
- Designed to meet or exceed our interpretation of ASME B30-20 standard