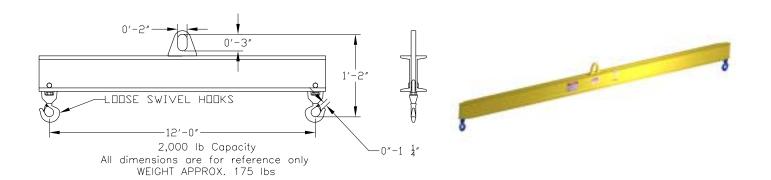

## **Basic Spreader Beam Designs**

ITEM #97-20-12

## **Key Features**

- Lifting eye made of Mild Steel to protect Crane Hook
- Inner upper edges of lifting eye chamfered and ground to help protect crane hook
- Ends of Spreader Beam are beveled to reduce sharp edges to help protect operators
- Oversized Swivel Hooks are standard to allow easy attachment of loads
- Latches on hooks are included as standard equipment
- Designed to meet or exceed our interpretation of ASME B30-20 standard