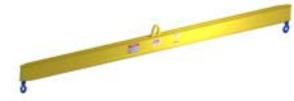

## **Basic Spreader Beam Designs**

ITEM #97-20-14

## **Key Features**

 $\cap$ 

- Lifting eye made of Mild Steel to protect Crane Hook
- Inner upper edges of lifting eye chamfered and ground to help protect crane hook
- Ends of Spreader Beam are beveled to reduce sharp edges to help protect operators
- Oversized Swivel Hooks are standard to allow easy attachment of loads
- Latches on hooks are included as standard equipment
- Designed to meet or exceed our interpretation of ASME B30-20 standard