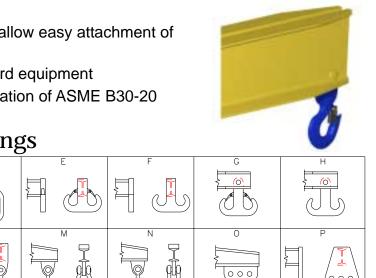

## **Key Features**

 $\cap$ 

- Lifting eye made of Mild Steel to protect Crane Hook
- Inner upper edges of lifting eye chamfered and ground to help protect crane hook
- Ends of Spreader Beam are beveled to reduce sharp edges to help protect operators
- Oversized Swivel Hooks are standard to allow easy attachment of loads
- Latches on hooks are included as standard equipment
- Designed to meet or exceed our interpretation of ASME B30-20 standard

## Sample End Fittings

Phone: (323)589-6061

õ

Toll Free: (800)748-5994 www.downscrane.com

AC

AB

FAX:(323)589-6066

W