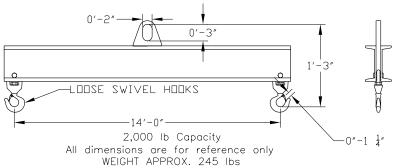

## **Basic Spreader Beam Designs**

ITEM #97-20-14

## **Key Features**

 $\cap$ 

- Lifting eye made of Mild Steel to protect Crane Hook
- Inner upper edges of lifting eye chamfered and ground to help protect crane hook
- Ends of Spreader Beam are beveled to reduce sharp edges to help protect operators
- Oversized Swivel Hooks are standard to allow easy attachment of loads
- Latches on hooks are included as standard equipment
- Designed to meet or exceed our interpretation of ASME B30-20 standard