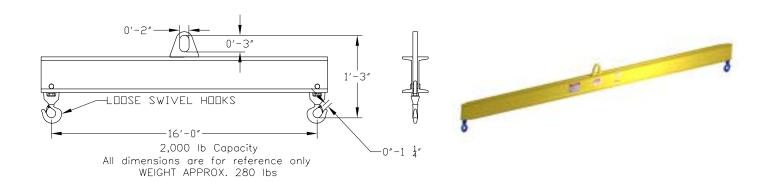

## **Basic Spreader Beam Designs**

ITEM #97-20-16

## **Key Features**

- Lifting eye made of Mild Steel to protect Crane Hook
- Inner upper edges of lifting eye chamfered and ground to help protect crane hook
- Ends of Spreader Beam are beveled to reduce sharp edges to help protect operators
- Oversized Swivel Hooks are standard to allow easy attachment of loads
- Latches on hooks are included as standard equipment
- Designed to meet or exceed our interpretation of ASME B30-20 standard