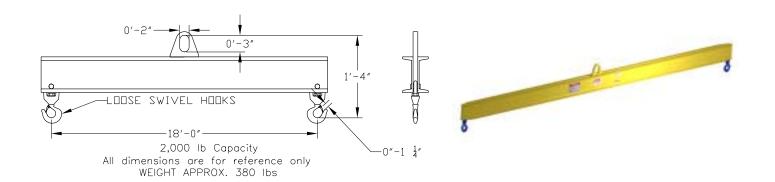

## **Key Features**

- Lifting eye made of Mild Steel to protect Crane Hook
- Inner upper edges of lifting eye chamfered and ground to help protect crane hook
- Ends of Spreader Beam are beveled to reduce sharp edges to help protect operators
- Oversized Swivel Hooks are standard to allow easy attachment of loads
- Latches on hooks are included as standard equipment
- Designed to meet or exceed our interpretation of ASME B30-20 standard