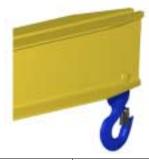

## **Key Features**

- Lifting eye made of Mild Steel to protect Crane Hook
- Inner upper edges of lifting eye chamfered and ground to help protect crane hook
- Ends of Spreader Beam are beveled to reduce sharp edges to help protect operators
- Oversized Swivel Hooks are standard to allow easy attachment of loads
- Latches on hooks are included as standard equipment
- Designed to meet or exceed our interpretation of ASME B30-20 standard