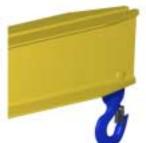

## **Key Features**

- Lifting eye made of Mild Steel to protect Crane Hook
- Inner upper edges of lifting eye chamfered and ground to help protect crane hook
- Ends of Spreader Beam are beveled to reduce sharp edges to help protect operators
- Oversized Swivel Hooks are standard to allow easy attachment of loads
- Latches on hooks are included as standard equipment
- Designed to meet or exceed our interpretation of ASME B30-20 standard