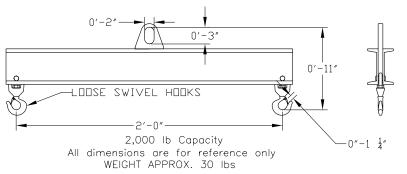

## 97 Series Spreader Beam

ITEM #97-20-2

## **Key Features**

- Lifting eye made of Mild Steel to protect Crane Hook
- Inner upper edges of lifting eye chamfered and ground to help protect crane hook
- Ends of Spreader Beam are beveled to reduce sharp edges to help protect operators
- Oversized Swivel Hooks are standard to allow easy attachment of loads
- Latches on hooks are included as standard equipment
- Designed to meet or exceed our interpretation of ASME B30-20 standard