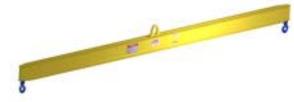

## 97 Series Spreader Beam

ITEM #97-20-2

## **Key Features**

- Lifting eye made of Mild Steel to protect Crane Hook
- Inner upper edges of lifting eye chamfered and ground to help protect crane hook
- Ends of Spreader Beam are beveled to reduce sharp edges to help protect operators
- Oversized Swivel Hooks are standard to allow easy attachment of loads
- Latches on hooks are included as standard equipment
- Designed to meet or exceed our interpretation of ASME B30-20 standard