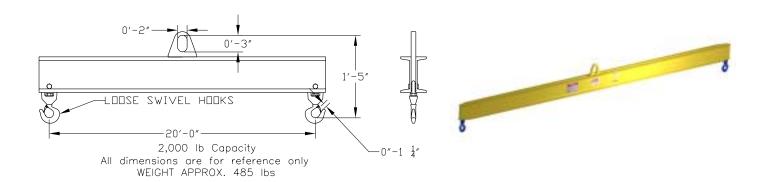

## **Basic Spreader Beam Designs**

ITEM #97-20-20

## **Key Features**

- Lifting eye made of Mild Steel to protect Crane Hook
- Inner upper edges of lifting eye chamfered and ground to help protect crane hook
- Ends of Spreader Beam are beveled to reduce sharp edges to help protect operators
- Oversized Swivel Hooks are standard to allow easy attachment of loads
- Latches on hooks are included as standard equipment
- Designed to meet or exceed our interpretation of ASME B30-20 standard