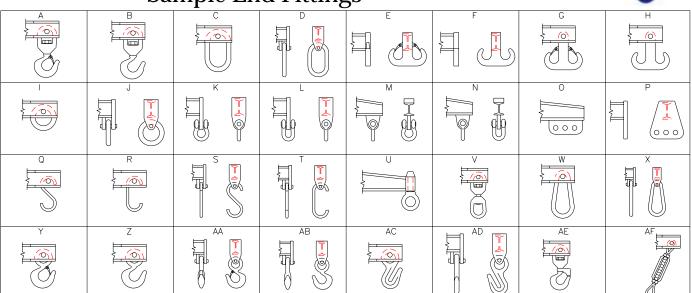

Sample End Fittings

Phone: (323)589-6061 Toll Free: (800)748-5994 FAX:(323)589-6066

www.downscrane.com