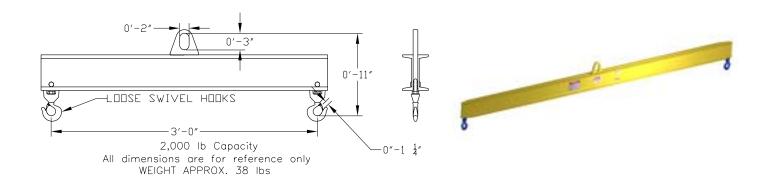

## **Basic Spreader Beam Designs**

ITEM #97-20-3

## **Key Features**

- Lifting eye made of Mild Steel to protect Crane Hook
- Inner upper edges of lifting eye chamfered and ground to help protect crane hook
- Ends of Spreader Beam are beveled to reduce sharp edges to help protect operators
- Oversized Swivel Hooks are standard to allow easy attachment of loads
- Latches on hooks are included as standard equipment
- Designed to meet or exceed our interpretation of ASME B30-20 standard