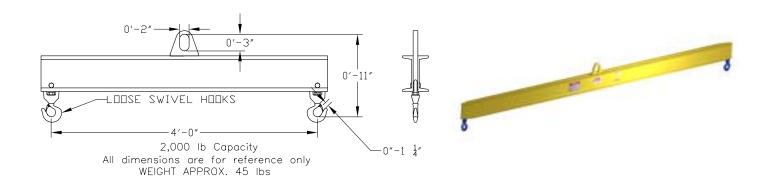

## **Basic Spreader Beam Designs**

ITEM #97-20-4

## **Key Features**

- Lifting eye made of Mild Steel to protect Crane Hook
- Inner upper edges of lifting eye chamfered and ground to help protect crane hook
- Ends of Spreader Beam are beveled to reduce sharp edges to help protect operators
- Oversized Swivel Hooks are standard to allow easy attachment of loads
- Latches on hooks are included as standard equipment
- Designed to meet or exceed our interpretation of ASME B30-20 standard