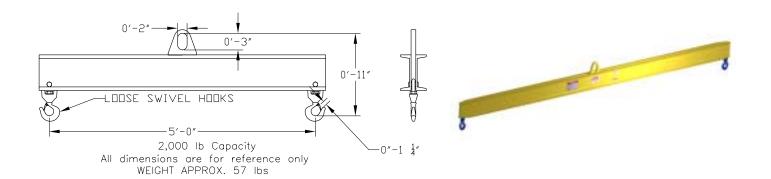

## **Basic Spreader Beam Designs**

ITEM #97-20-5

## **Key Features**

- Lifting eye made of Mild Steel to protect Crane Hook
- Inner upper edges of lifting eye chamfered and ground to help protect crane hook
- Ends of Spreader Beam are beveled to reduce sharp edges to help protect operators
- Oversized Swivel Hooks are standard to allow easy attachment of loads
- Latches on hooks are included as standard equipment
- Designed to meet or exceed our interpretation of ASME B30-20 standard