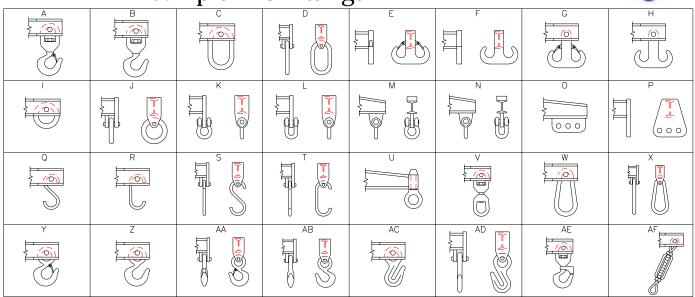

Sample End Fittings

Phone: (323)589-6061 Toll Free: (800)748-5994

www.downscrane.com

FAX:(323)589-6066