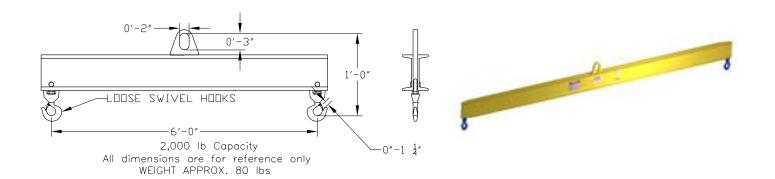

## **Basic Spreader Beam Designs**

ITEM #97-20-6

## **Key Features**

- Lifting eye made of Mild Steel to protect Crane Hook
- Inner upper edges of lifting eye chamfered and ground to help protect crane hook
- Ends of Spreader Beam are beveled to reduce sharp edges to help protect operators
- Oversized Swivel Hooks are standard to allow easy attachment of loads
- Latches on hooks are included as standard equipment
- Designed to meet or exceed our interpretation of ASME B30-20 standard