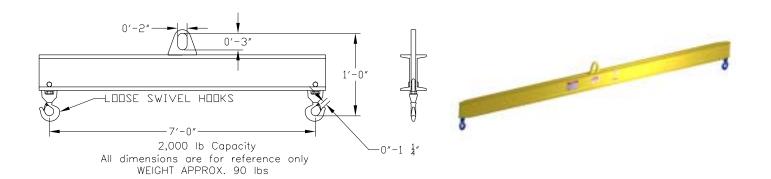

## **Basic Spreader Beam Designs**

ITEM #97-20-7

## **Key Features**

- Lifting eye made of Mild Steel to protect Crane Hook
- Inner upper edges of lifting eye chamfered and ground to help protect crane hook
- Ends of Spreader Beam are beveled to reduce sharp edges to help protect operators
- Oversized Swivel Hooks are standard to allow easy attachment of loads
- Latches on hooks are included as standard equipment
- Designed to meet or exceed our interpretation of ASME B30-20 standard