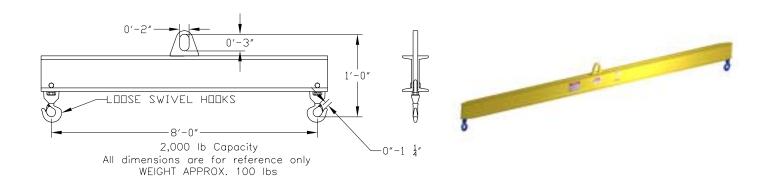

## **Basic Spreader Beam Designs**

ITEM #97-20-8

## **Key Features**

- Lifting eye made of Mild Steel to protect Crane Hook
- Inner upper edges of lifting eye chamfered and ground to help protect crane hook
- Ends of Spreader Beam are beveled to reduce sharp edges to help protect operators
- Oversized Swivel Hooks are standard to allow easy attachment of loads
- Latches on hooks are included as standard equipment
- Designed to meet or exceed our interpretation of ASME B30-20 standard