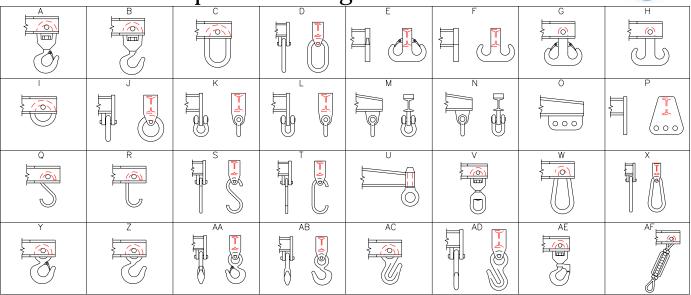

Sample End Fittings

Phone: (323)589-6061 Toll Free: (800)748-5994 FAX:(323)589-6066

www.downscrane.com