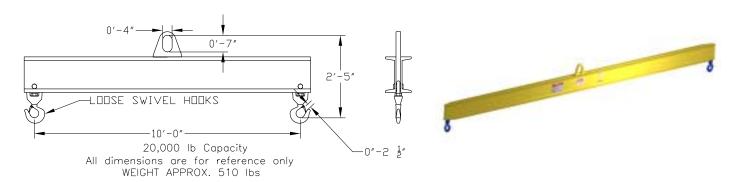

## **Basic Spreader Beam Designs**

ITEM #97-200-10

## **Key Features**

- Lifting eye made of Mild Steel to protect Crane Hook
- Inner upper edges of lifting eye chamfered and ground to help protect crane hook
- Ends of Spreader Beam are beveled to reduce sharp edges to help protect operators
- Oversized Swivel Hooks are standard to allow easy attachment of loads
- Latches on hooks are included as standard equipment
- Designed to meet or exceed our interpretation of ASME B30-20 standard