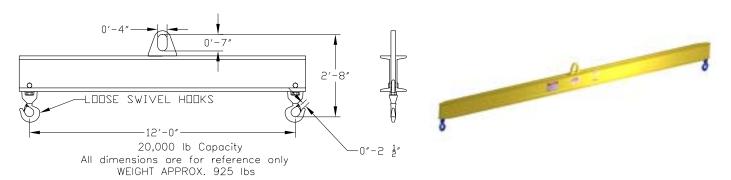

## **Basic Spreader Beam Designs**

ITEM #97-200-12

## **Key Features**

- Lifting eye made of Mild Steel to protect Crane Hook
- Inner upper edges of lifting eye chamfered and ground to help protect crane hook
- Ends of Spreader Beam are beveled to reduce sharp edges to help protect operators
- Oversized Swivel Hooks are standard to allow easy attachment of loads
- Latches on hooks are included as standard equipment
- Designed to meet or exceed our interpretation of ASME B30-20 standard