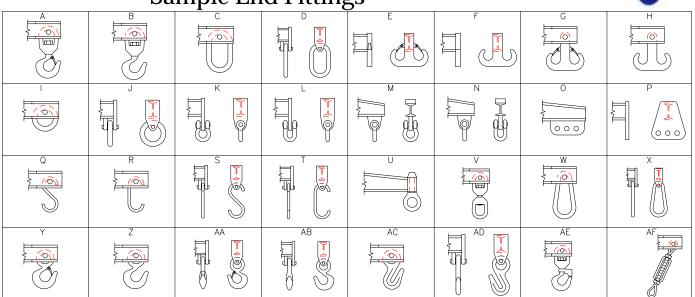

Sample End Fittings

Phone: (323)589-6061 Toll Free: (800)748-5994 FAX:(323)589-6066

www.downscrane.com