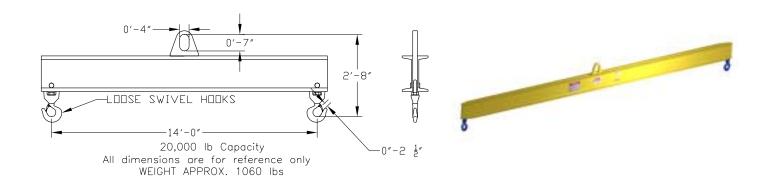

## **Basic Spreader Beam Designs**

ITEM #97-200-14

## **Key Features**

- Lifting eye made of Mild Steel to protect Crane Hook
- Inner upper edges of lifting eye chamfered and ground to help protect crane hook
- Ends of Spreader Beam are beveled to reduce sharp edges to help protect operators
- Oversized Swivel Hooks are standard to allow easy attachment of loads
- Latches on hooks are included as standard equipment
- Designed to meet or exceed our interpretation of ASME B30-20 standard