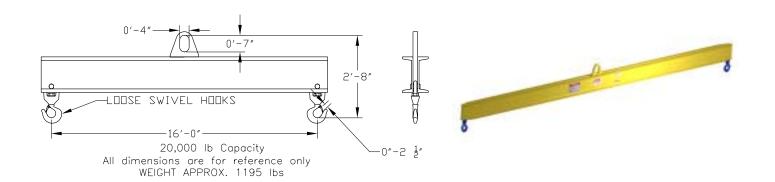

## **Basic Spreader Beam Designs**

ITEM #97-200-16

## **Key Features**

- Lifting eye made of Mild Steel to protect Crane Hook
- Inner upper edges of lifting eye chamfered and ground to help protect crane hook
- Ends of Spreader Beam are beveled to reduce sharp edges to help protect operators
- Oversized Swivel Hooks are standard to allow easy attachment of loads
- Latches on hooks are included as standard equipment
- Designed to meet or exceed our interpretation of ASME B30-20 standard