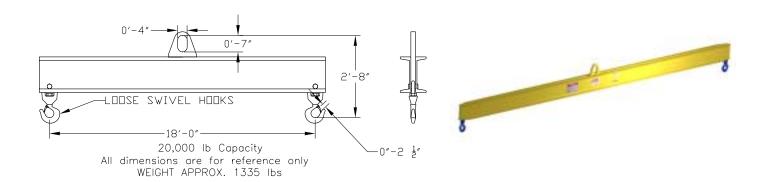

## **Basic Spreader Beam Designs**

ITEM #97-200-18

## **Key Features**

- Lifting eye made of Mild Steel to protect Crane Hook
- Inner upper edges of lifting eye chamfered and ground to help protect crane hook
- Ends of Spreader Beam are beveled to reduce sharp edges to help protect operators
- Oversized Swivel Hooks are standard to allow easy attachment of loads
- Latches on hooks are included as standard equipment
- Designed to meet or exceed our interpretation of ASME B30-20 standard