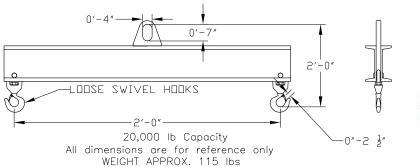

## 97 Series Spreader Beam

ITEM #97-200-2

## **Key Features**

- Lifting eye made of Mild Steel to protect Crane Hook
- Inner upper edges of lifting eye chamfered and ground to help protect crane hook
- Ends of Spreader Beam are beveled to reduce sharp edges to help protect operators
- Oversized Swivel Hooks are standard to allow easy attachment of loads
- Latches on hooks are included as standard equipment
- Designed to meet or exceed our interpretation of ASME B30-20 standard