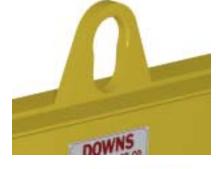

## Sample End Fittings

## **Key Features**

- Lifting eye made of Mild Steel to protect Crane Hook
- Inner upper edges of lifting eye chamfered and ground to help protect crane hook
- Ends of Spreader Beam are beveled to reduce sharp edges to help protect operators
- Oversized Swivel Hooks are standard to allow easy attachment of loads
- Latches on hooks are included as standard equipment
- Designed to meet or exceed our interpretation of ASME B30-20 standard