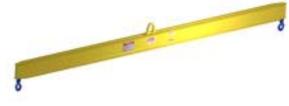

## 97 Series Spreader Beam

ITEM #97-200-2

## **Key Features**

- Lifting eye made of Mild Steel to protect Crane Hook
- Inner upper edges of lifting eye chamfered and ground to help protect crane hook
- Ends of Spreader Beam are beveled to reduce sharp edges to help protect operators
- Oversized Swivel Hooks are standard to allow easy attachment of loads
- Latches on hooks are included as standard equipment
- Designed to meet or exceed our interpretation of ASME B30-20 standard