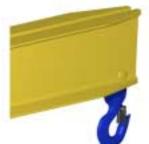

## Sample End Fittings

## **Key Features**

- Lifting eye made of Mild Steel to protect Crane Hook
- Inner upper edges of lifting eye chamfered and ground to help protect crane hook
- Ends of Spreader Beam are beveled to reduce sharp edges to help protect operators
- Oversized Swivel Hooks are standard to allow easy attachment of loads
- Latches on hooks are included as standard equipment
- Designed to meet or exceed our interpretation of ASME B30-20 standard