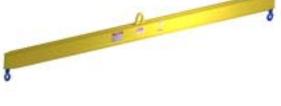

## **Basic Spreader Beam Designs**

ITEM #97-200-20

## **Key Features**

- Lifting eye made of Mild Steel to protect Crane Hook
- Inner upper edges of lifting eye chamfered and ground to help protect crane hook
- Ends of Spreader Beam are beveled to reduce sharp edges to help protect operators
- Oversized Swivel Hooks are standard to allow easy attachment of loads
- Latches on hooks are included as standard equipment
- Designed to meet or exceed our interpretation of ASME B30-20 standard