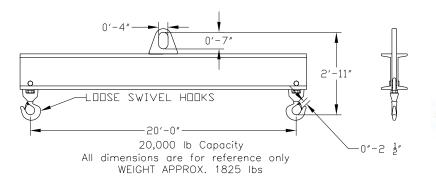

## **Key Features**

- Lifting eye made of Mild Steel to protect Crane Hook
- Inner upper edges of lifting eye chamfered and ground to help protect crane hook
- Ends of Spreader Beam are beveled to reduce sharp edges to help protect operators
- Oversized Swivel Hooks are standard to allow easy attachment of loads
- Latches on hooks are included as standard equipment
- Designed to meet or exceed our interpretation of ASME B30-20 standard