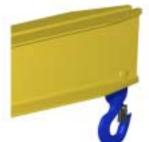

## Sample End Fittings

## **Key Features**

- Lifting eye made of Mild Steel to protect Crane Hook
- Inner upper edges of lifting eye chamfered and ground to help protect crane hook
- Ends of Spreader Beam are beveled to reduce sharp edges to help protect operators
- Oversized Swivel Hooks are standard to allow easy attachment of loads
- Latches on hooks are included as standard equipment
- Designed to meet or exceed our interpretation of ASME B30-20 standard