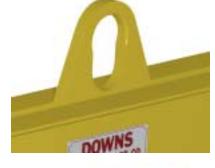

## Sample End Fittings

## **Key Features**

- Lifting eye made of Mild Steel to protect Crane Hook
- Inner upper edges of lifting eye chamfered and ground to help protect crane hook
- Ends of Spreader Beam are beveled to reduce sharp edges to help protect operators
- Oversized Swivel Hooks are standard to allow easy attachment of loads
- Latches on hooks are included as standard equipment
- Designed to meet or exceed our interpretation of ASME B30-20 standard