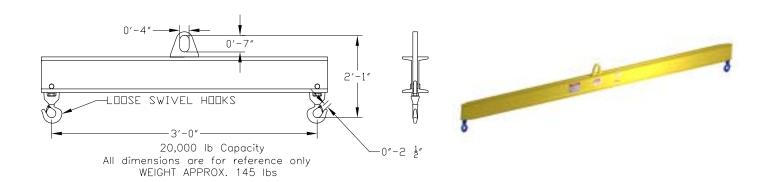

## **Basic Spreader Beam Designs**

ITEM #97-200-3

## **Key Features**

- Lifting eye made of Mild Steel to protect Crane Hook
- Inner upper edges of lifting eye chamfered and ground to help protect crane hook
- Ends of Spreader Beam are beveled to reduce sharp edges to help protect operators
- Oversized Swivel Hooks are standard to allow easy attachment of loads
- Latches on hooks are included as standard equipment
- Designed to meet or exceed our interpretation of ASME B30-20 standard