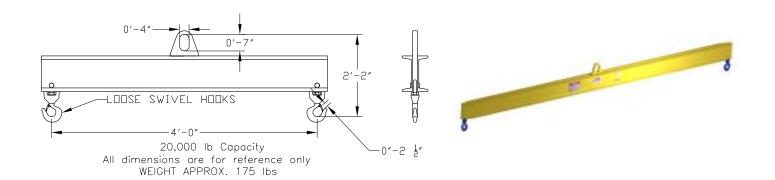

## **Basic Spreader Beam Designs**

ITEM #97-200-4

## **Key Features**

- Lifting eye made of Mild Steel to protect Crane Hook
- Inner upper edges of lifting eye chamfered and ground to help protect crane hook
- Ends of Spreader Beam are beveled to reduce sharp edges to help protect operators
- Oversized Swivel Hooks are standard to allow easy attachment of loads
- Latches on hooks are included as standard equipment
- Designed to meet or exceed our interpretation of ASME B30-20 standard