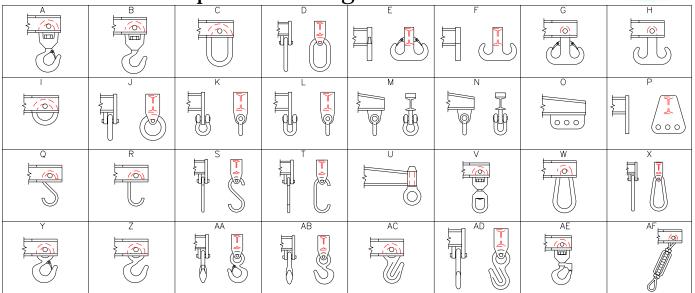

Sample End Fittings

Phone: (323)589-6061 Toll Free: (800)748-5994 FAX:(323)589-6066

www.downscrane.com